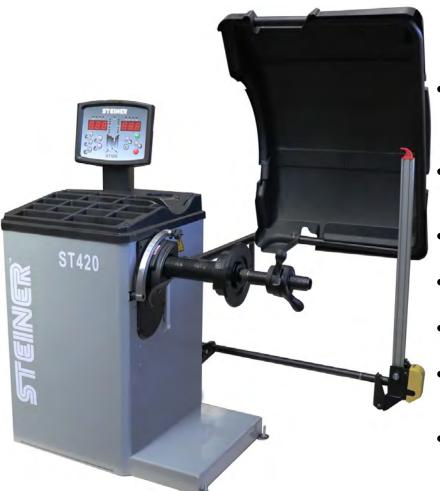

## STEINER ST420 Wheel Balancer

#### **Key Features**

- Includes 5 ALU balancing and 2 ALU Smart programs with intelligent toggle of STD and ALS2 balance modes
- Auto start-stop with electro magnetic bracket to lock wheel at the imbalance position
- LED Light for inner wheel illumination
- Laser indicating line for easy, accurate weight placement
- Automatic tyre width measurement gauge
- German Haweka Quick Lock system for precision wheel clamping and long service life
- 40mm balance shaft to fit standard industry accessories

Packed with features normally reserved for elite machines, the ST420 passenger and 4WD Balancer is fast, accurate, reliable and very easy to use. The automatic inputs and program selection, with the auto start/ stop mean fast turnaround giving increased customer satisfaction and tyre bay productiveness.

# **Steiner ST420 Wheel Balancer**