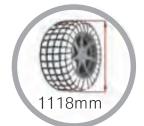

#### **Specifications**

Italian designed with Italian software for precision, long term accuracy and functionality.

| Technical Features                   |              |
|--------------------------------------|--------------|
| Power Supply                         | 100/230V 1ph |
| Rim diameter                         | 8" - 28"     |
| Rotating Speed                       | 140rpm       |
| Maximum wheel diameter               | 1118mm       |
| Maximum wheel weight                 | 70kg         |
| Balance period                       | 7s           |
| Balance Precision                    | +/- 1g       |
| Motor Power                          | 90w          |
| Noise Level                          | <75dB        |
| Second Time Mounting On<br>Precision | <5g          |

Maximum Wheel Diameter

Rim Width

Max. Wheel Weight

Rotating Speed

0800 436 436 treadwayequipped.co.nz