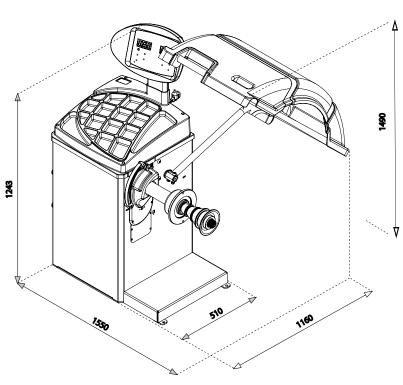

| Measurements |                                |  |
|--------------|--------------------------------|--|
| Dimensions   | 1160mm W x 1550mm L x 1490mm H |  |
| ) Weight     | 132kg                          |  |